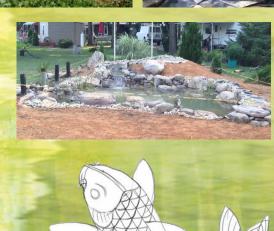

# 6' x 8' Ecosystem Pond

If you are a *beginner*, looking to start his/her own backyard ecosystem, this is the pond for you.

### 8' x 11' Ecosystem Pond

This is the perfect pond for the *novice*, looking to jump into the water gardening lifestyle.

### 11' x 16' Ecosystem Pond

If you are a water gardening hobbyist, this pond will allow you to enjoy your passion in your big backyard.