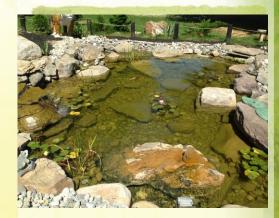

### 8' x 11' Ecosystem Pond

This is the perfect pond for the *novice*, looking to jump into the water gardening lifestyle.

### Pond features:

- 1' high natural stone/boulder waterfall
- skimmer
- biofalls filtration system
- one fish cove
- pump capable of producing
   3,000-6,000 gallons per hour

## Professionally Installed Starting at:

\$5,995