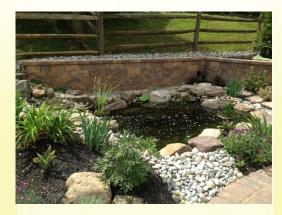

### 8' x 11' Ecosystem Pond

This is the perfect pond for the *novice*, looking to jump into the water gardening lifestyle.

### Pond features:

- 1' high natural stone/boulder waterfall
- skimmer
- biofalls filtration system
- one fish cove
- pump capable of producing
   3,000-6,000 gallons per hour