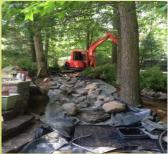

## **Pondless Waterfall**

A **Pondless Waterfall** is simply a re-circulating waterfall and/or stream without the presence of a pond. You can enjoy the sight and sound of running water without the maintenance of a pond.

Professionally Installed Starting at:

Waterfall w/ up to a 6 ft. Stream: \$4,495

Waterfall w/ up to a 16 ft. Stream: \$6,495

Waterfall w/ up to a 26 ft. Stream: \$8,495