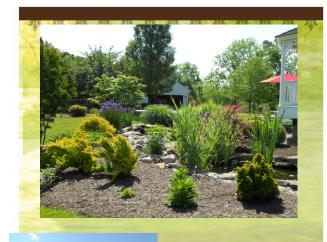

# 6' x 8' Ecosystem Pond

If you are a *beginner*, looking to start his/her own backyard ecosystem, this is the pond for you.

### Pond features:

- 1' high natural stone/boulder waterfall
- skimmer
- biofalls filtration system
- one fish cove
- pump capable of producing 2,000-3,000 gallons per hour

Professionally Installed Starting at:
\$3,995