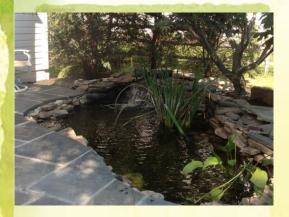

# 6' x 8' Ecosystem Pond

If you are a *beginner*, looking to start his/her own backyard ecosystem, this is the pond for you.

### Pond features:

- 1' high natural stone/boulder waterfall
- skimmer
- biofalls filtration system
- one fish cove
- pump capable of producing 2,000-3,000 gallons per hour

Professionally Installed Starting at:
\$3,995