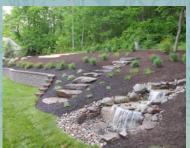

## **Pondless Waterfall**

A **Pondless Waterfall** is simply a re-circulating waterfall and/or stream without the presence of a pond. You can enjoy the sight and sound of running water without the maintenance of a pond.

Professionally Installed Starting at:

Waterfall w/ up to a 6 ft. Stream: \$4,495

Waterfall w/ up to a 16 ft. Stream: \$6,495

Waterfall w/ up to a 26 ft. Stream: \$8,495